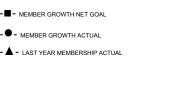

## GOALS AND ACTUAL MEMBERS CUMULATIVE

| DROPPED CLUBS: 1 |    |
|------------------|----|
| DROPPED MEMBERS  |    |
| DROPPED MEMBERS  |    |
| DECEASED         | 8  |
| CLUB CANCELLED   | 0  |
| OTHER            | 52 |
| TOTAL            | 60 |

## LOCATION CONNECTICUT

**GMT CA** 

| Clubs  RESULTS FOR 2018-2019 |               |           |               | Members               |                           |                         |                                              |
|------------------------------|---------------|-----------|---------------|-----------------------|---------------------------|-------------------------|----------------------------------------------|
|                              |               |           |               | RESULTS FOR 2018-2019 |                           |                         |                                              |
| QUARTER                      | NEW CLUB GOAL | NEW CLUBS | DROPPED CLUBS | QUARTER               | MEMBER GROWTH NET<br>GOAL | MEMBER GROWTH<br>ACTUAL | DROPPED MEMBERS ACTUAL (including transfers) |
| JULY/AUG/SEPT                | 0             | 0         | 1             | JULY/AUG/SEPT         | 5                         | 28                      | 40                                           |
| OCT/NOV/DEC                  | 0             | 0         | 0             | OCT/NOV/DEC           | 5                         | 12                      | 20                                           |
| JAN/FEB/MAR                  | 1             | 0         | 0             | JAN/FEB/MAR           | 42                        | 0                       | 0                                            |
| APR/MAY/JUNE                 | 0             | 0         | 0             | APR/MAY/JUNE          | 5                         | 0                       | 0                                            |